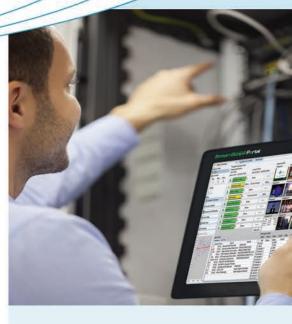

## Touch-screen usability

Featuring a high-definition touch-screen user interface, StreamScope Portal is ideal for technical personnel who field test transport streams at multiple locations and varying hours. With StreamScope Portal, you get all the state-of-the-art features of the StreamScope MT-50 product line - the industry's most comprehensive MPEG workhorse - including alerts, video thumbnails, audio graphs, metadata tables, EPG data, system logs, and file-based analysis.

### Cost-effective quality assurance

Putting StreamScope Portal's mobile tools and system access in the hands of key technical personnel will improve operational efficiencies and the quality of service for broadcast, cable, satellite, and IPTV operators.