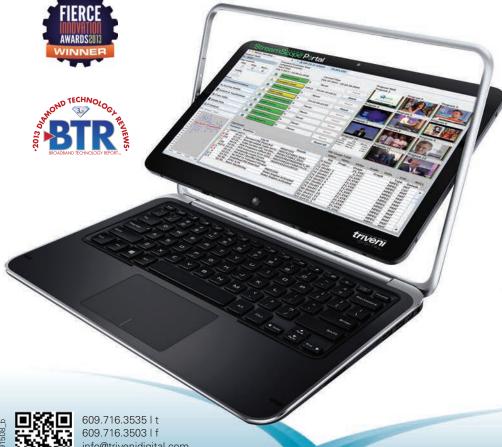

# StreamScope Portal

## The Personal Portable MPEG Analyzer

StreamScope® Portal is the award-winning MPEG analyzer that makes it easy to troubleshoot DTV transport streams wherever you go. This full-featured tabletbased solution brings an unprecedented level of portability and convenience to video analysis, monitoring, and troubleshooting.

StreamScope Portal is a professional MPEG analyzer in an ultraportable convertible PC format.

info@trivenidigital.com trivenidigital.com